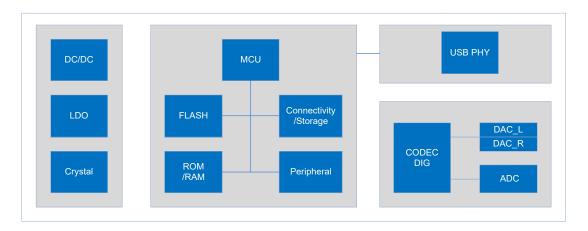

**System Block Diagram** 

#### 1 General Description

The BES3001-SP is a single-chip audio codec designed for USB Type-C headphones / headsets. The platform integrates a high performance Cortex-M4F, making it ideal for high performance audio and voice applications. The signal path, from the analog input through the hardware DSP core to the analog output, is optimized for low latency and low noise performance.

The platform integrates serial flash for custom defined software. It also includes a variety of interfaces, including UART or USB interfaces for download. The BES3001-SP has been designed with the highest level of integration to minimize the number of external components. It is manufactured by using an advanced low power CMOS process and assembled within a 48-pin BGA package.